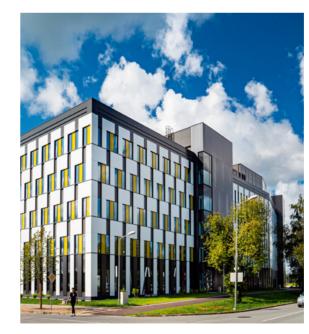

### Building M1

Malduguņu Street 1, Mārupe GLA 7,140 m² / Minimum office space to let 354 m² / 58 underground parking units

| Floor no | GLA per floor |
|----------|---------------|
| 1        | leased out    |
| 2        | 1,475 m²      |
| 3        | 1,475 m²      |
| 4        | 1,475 m²      |
| 5        | 1,475 m²      |