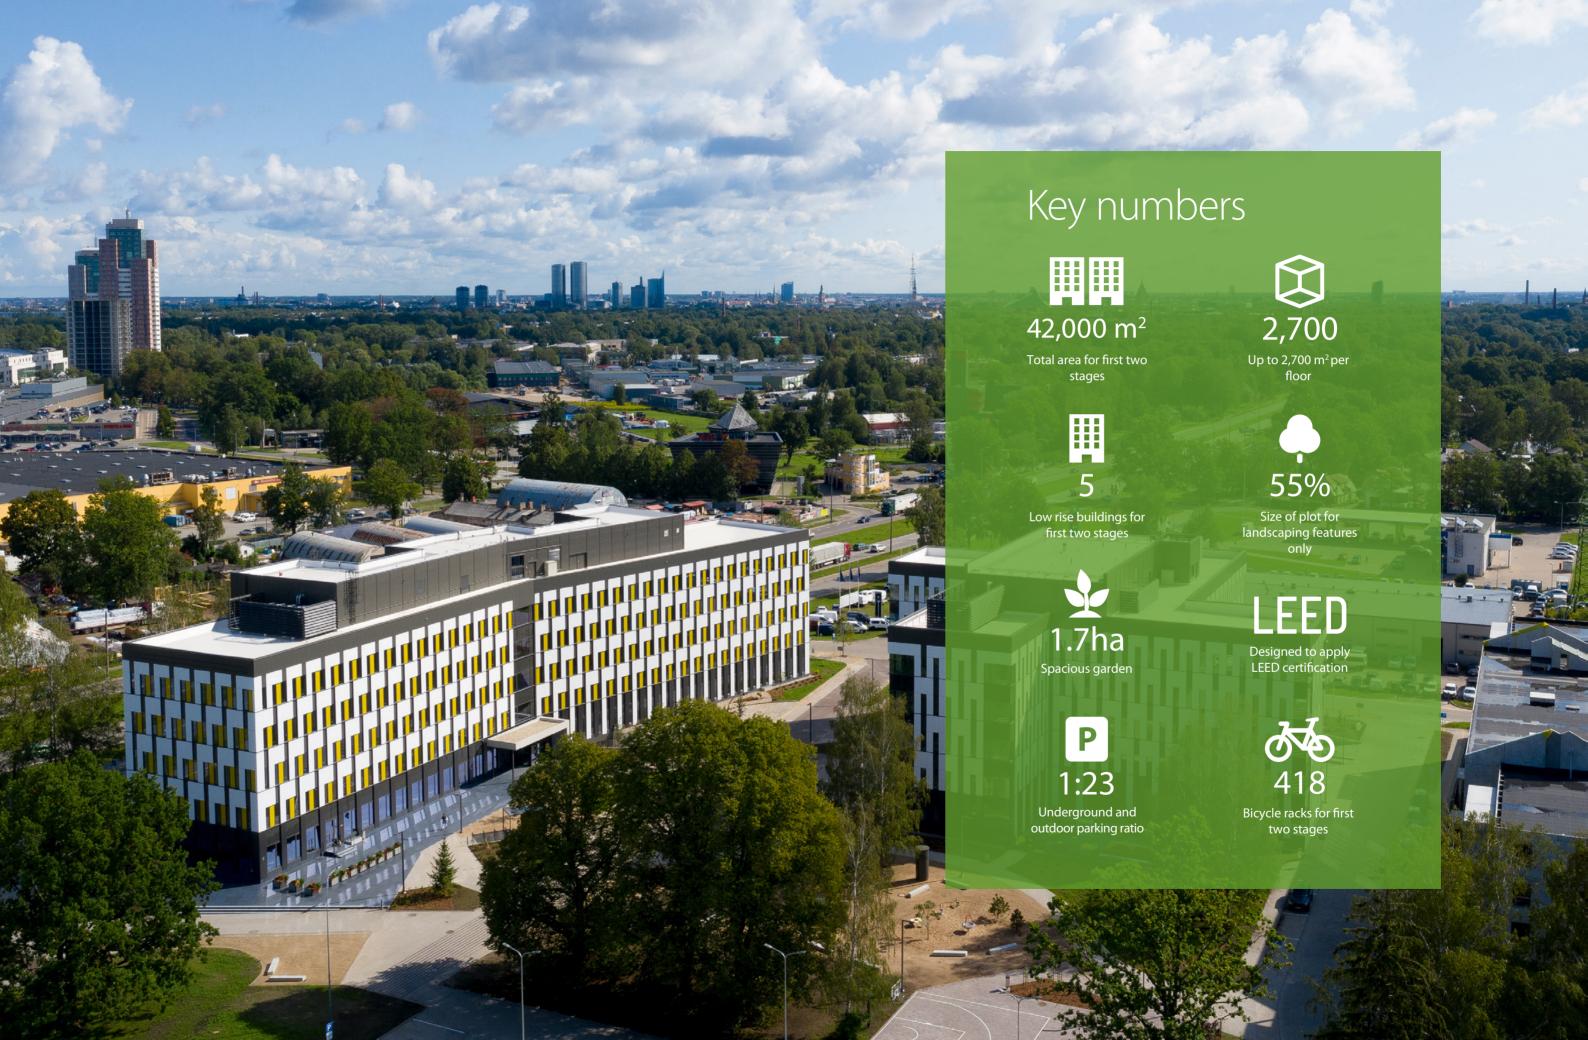

## Business Garden Rīga

#### Stage 1

The first stage of Business Garden Rīga features two low-rise office buildings with more than 14,400 m<sup>2</sup> of leasable area, 109 underground and 504 outdoor parking units.

## Key technical amenities

Excellently equipped fit-out standard

- Class A office finishes and construction materials
- Highly flexible internal planning options up to 2700 m<sup>2</sup> per one floor without obstruction from columns, 2.75-3.05m floor clear height
- Fast and efficient fit out through raised floors and completely fitted out suspended ceilings. Light, ventilation, cooling and heating for office areas included in basic fit-out
- Manually operated windows every 66 cm for comfort of your employees
- Ventilation, cooling and heating system designed with comfortable working conditions for 1 person per 6 m<sup>2</sup>.
- Shafts for server room perspective cooling system easy installation foreseen
- Location and infrastructure for perspective back-up generator connection servicing tenants foreseen
- High level of security video surveillance system and access control for common use areas, 24/7 guard posts
- LEED Platinum certified solutions implemented confirming the sustainability of the building and testifying that the management of the building ensures comfortable and safe working environment for your employees