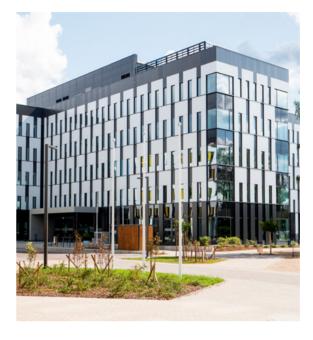

### Building M2

Malduguņu Street 2, Mārupe GLA 7,334 m² / Minimum office space to let 737 m² / 51 underground parking units

| Floor no | GLA per floor        |
|----------|----------------------|
| 1        | 1,284 m²             |
| 2        | 1,500 m <sup>2</sup> |
| 3        | 1,500 m <sup>2</sup> |
| 4        | 1,500 m <sup>2</sup> |
| 5        | leased out           |