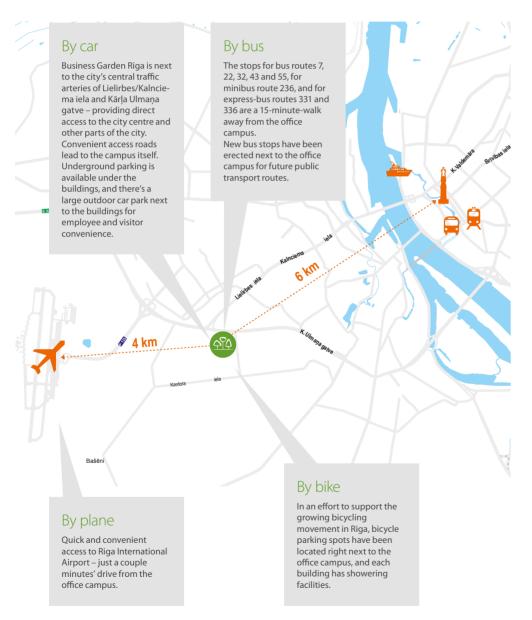

## Location with high accessibility

### Malduguņu Street 1 and 2, Mārupe

Business Garden Rīga adjoins the central trunk roads, providing prominent location with fast and easy access to the main parts of the city.