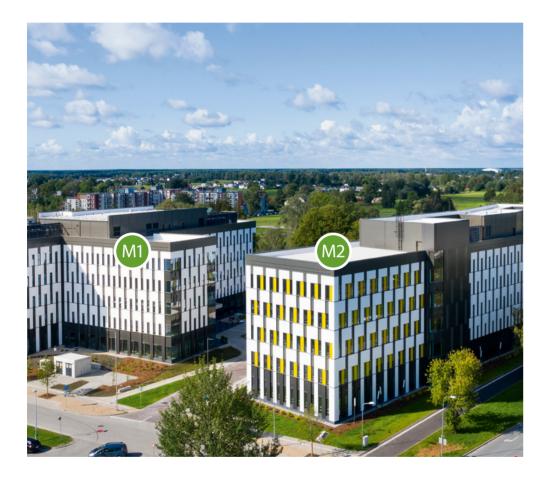

### Malduguņu Street 1 and 2, Mārupe

Business Garden Rīga adjoins the central trunk roads, providing prominent location with fast and easy access to the main parts of the city.

## Business Garden Rīga

#### Stage 1

The first stage of Business Garden Rīga features two low-rise office buildings with more than 14,400 m<sup>2</sup> of leasable area, 109 underground and 504 outdoor parking units.